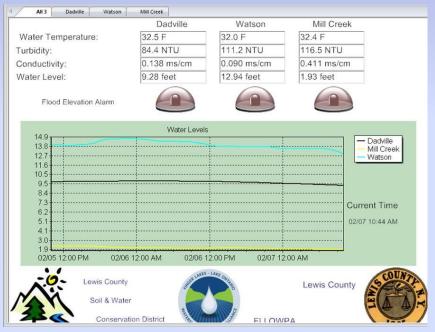

e Collection



## Finger Lakes Lake Ontario Watershed Protection Alliance





#### **Black River Watershed** Conference



LEGER LAKES - LAKE ONTARE

1996

2016





#### Hydroseeding

## 28 Hydroseeding Projects for Municipalities







#### Riverfest

RAIN











### Chase's Lake Association



#### 2015 Annual Meeting Presentation

- Invasive Species
- Water Quality and Shoreline Landowners
- Prepared pamphlet for New Lake
   Association Members







#### Stream Gauges



#### 2015 Black River Water Elevations



Beaches Base Flood Elevations
Dadville Base Flood Elevations
Beaches water elevation

Dadville water elevation

Beaver River Advisory Committee (BRAC)



#### Early Detection Flood Warning

#### **Stream Gauge Level Readings**

#### NOAA – NWS River Level Predictions