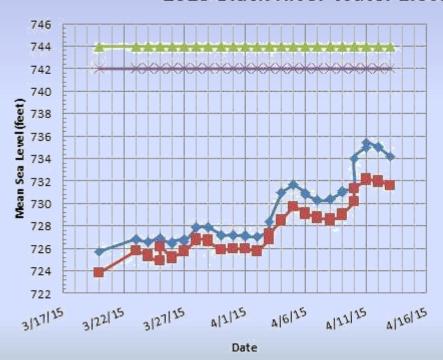

#### 2015 Black River Water Elevations

Beaches Base Flood Elevations
Dadville Base Flood Elevations
Beaches water elevation

Dadville water elevation

Beaver River Advisory Committee (BRAC)