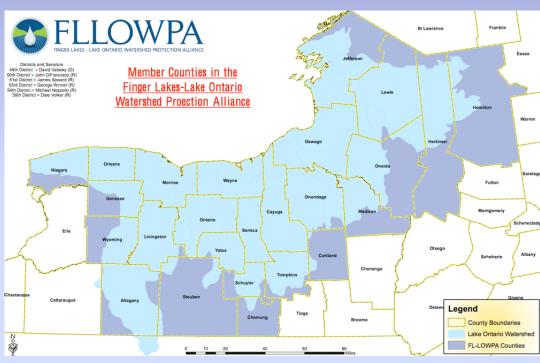

ste Storage Closure and Instal Waste Storage Closure e Storage Closure and New Installation 👩 12 Waste Storage Installation Cover Group Gauge Cover Crop **Lewis County** Dadville Stream Gauge **Water Quality Projects** Covered Barnyard Mill Creek Stream Gauge Silage Leachate Collection Cover Crop 26 Streambank Erosion Project Image Landsat © 2016 Google Imagery Date: 10/11/2013 43°48'50.20" N 75°29'26.10" W elev 879 ft

#### Agricultural Programs

- Agricultural Environmental Management (AEM)
- Agricultural Nonpoint Source Abatement and Control Grant Program





# Ag Nonpoint Source Abatement and Control Grant Program – Cover Crops

190 Acres
Planted in 2015







### Covered Barnyard







#### Silage Leachate Collection



## Finger Lakes Lake Ontario Watershed Protection Alliance





#### **Black River Watershed** Conference



LEGER LAKES - LAKE ONTARE

1996

2016





#### Hydroseeding

## 28 Hydroseeding Projects for Municipalities







#### Riverfest

RAIN











### Chase's Lake Association



#### 2015 Annual Meeting Presentation

- Invasive Species
- Water Quality and Shoreline Landowners
- Prepared pamphlet for New Lake
   Association Members







#### Stream Gauges



#### 2015 Black River Water Elevations



Beaches Base Flood Elevations
Dadville Base Flood Elevations
Beaches water elevation

Dadville water elevation

Beaver River Advisory Committee (BRAC)



#### Early Detection Flood Warning

#### **Stream Gauge Level Readings**

#### NOAA – NWS River Level Predictions