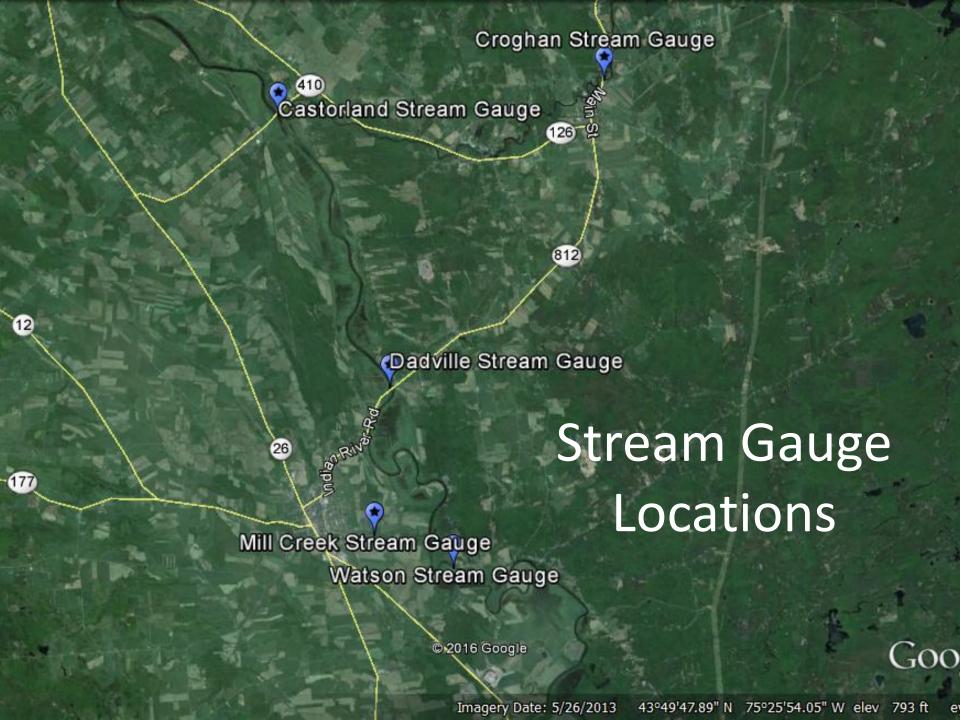

#### Stream Gauges

#### 2015 Black River Water Elevations

Beaches Base Flood Elevations
Dadville Base Flood Elevations
Beaches water elevation

Dadville water elevation

Beaver River Advisory Committee (BRAC)

#### **Stream Gauge Level Readings**