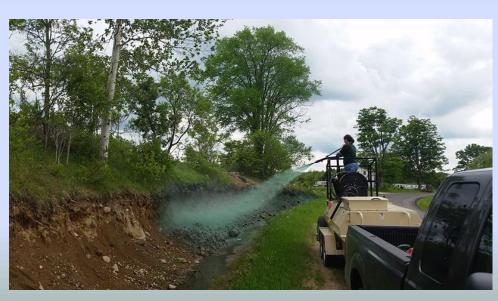

s County** Dadville Stream Gauge **Water Quality Projects** Covered Barnyard Mill Creek Stream Gauge Silage Leachate Collection Cover Crop 26 Streambank Erosion Project Image Landsat © 2016 Google Imagery Date: 10/11/2013 43°48'50.20" N 75°29'26.10" W elev 879 ft

#### Agricultural Programs

- Agricultural Environmental Management (AEM)
- Agricultural Nonpoint Source Abatement and Control Grant Program





# Ag Nonpoint Source Abatement and Control Grant Program – Cover Crops

190 Acres
Planted in 2015







### Covered Barnyard







#### Silage Leachate Collection



## Finger Lakes Lake Ontario Watershed Protection Alliance





#### **Black River Watershed** Conference



LEGER LAKES - LAKE ONTARE

1996

2016





#### Hydroseeding

## 28 Hydroseeding Projects for Municipalities







#### Riverfest

RAIN











### Chase's Lake Association



#### 2015 Annual Meeting Presentation

- Invasive Species
- Water Quality and Shoreline Landowners
- Prepared pamphlet for New Lake
   Association Members







#### Stream Gauges



#### 2015 Black River Water Elevations



Beaches Base Flood Elevations
Dadville Base Flood Elevations
Beaches water elevation

Dadville water elevation

Beaver River Advisory Committee (BRAC)



#### Early Detection Flood Warning

#### **Stream Gauge Level Readings**

#### NOAA – NWS River Level Predictions