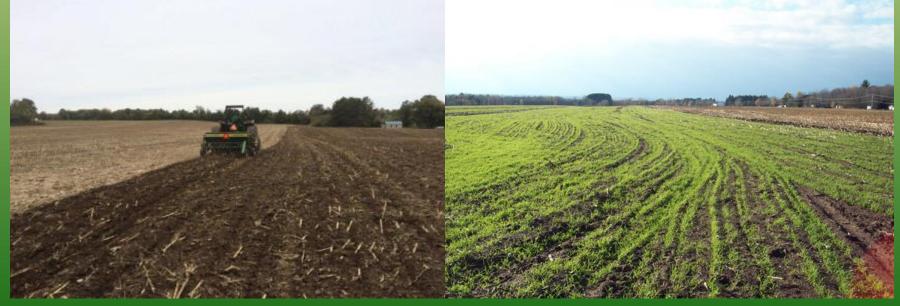

# Ag Nonpoint Source Abatement and Control Grant Program – Cover Crops

190 Acres
Planted in 2015