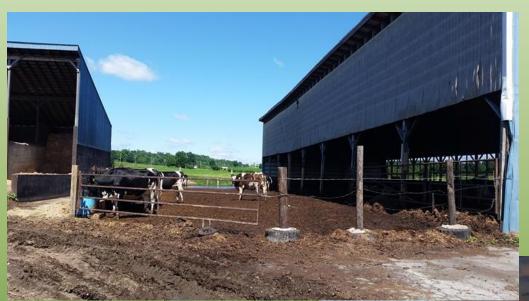

Waste Storage Closure and Instal Waste Storage Closure e Storage Closure and New Installation 👩 12 Waste Storage Installation Cover Group Gauge Cover Crop **Lewis County** Dadville Stream Gauge **Water Quality Projects** Covered Barnyard Mill Creek Stream Gauge Silage Leachate Collection Cover Crop 26 Streambank Erosion Project Image Landsat © 2016 Google Imagery Date: 10/11/2013 43°48'50.20" N 75°29'26.10" W elev 879 ft

#### Agricultural Programs

- Agricultural Environmental Management (AEM)
- Agricultural Nonpoint Source Abatement and Control Grant Program





# Ag Nonpoint Source Abatement and Control Grant Program – Cover Crops

190 Acres
Planted in 2015







### Covered Barnyard







#### Silage Leachate Collection



## Finger Lakes Lake Ontario Watershed Protection Alliance





#### **Black River Watershed** Conference



LEGER LAKES - LAKE ONTARE

1996

2016





#### Hydroseeding

## 28 Hydroseeding Projects for Municipalities







#### Riverfest

RAIN











### Chase's Lake Association



#### 2015 Annual Meeting Presentation

- Invasive Species
- Water Quality and Shoreline Landowners
- Prepared pamphlet for New Lake
   Association Members







#### Stream Gauges



#### 2015 Black River Water Elevations



Beaches Base Flood Elevations
Dadville Base Flood Elevations
Beaches water elevation

Dadville water elevation

Beaver River Advisory Committee (BRAC)



#### Early Detection Flood Warning

#### **Stream Gauge Level Readings**

#### NOAA – NWS